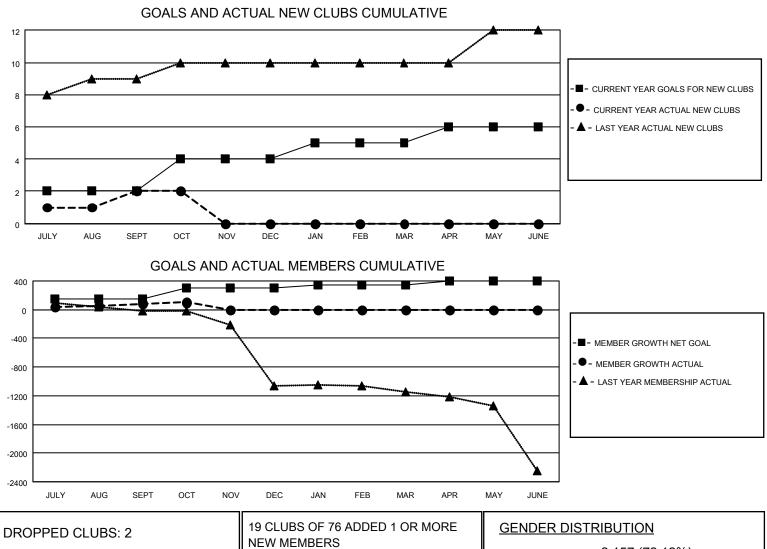

## LOCATION INDIA

District 3232B1

Results as of: 10/31/2020

| Clubs                 |               |           |               | Members               |                           |                         |                                                    |  |
|-----------------------|---------------|-----------|---------------|-----------------------|---------------------------|-------------------------|----------------------------------------------------|--|
| RESULTS FOR 2020-2021 |               |           |               | RESULTS FOR 2020-2021 |                           |                         |                                                    |  |
| QUARTER               | NEW CLUB GOAL | NEW CLUBS | DROPPED CLUBS | QUARTER M             | MEMBER GROWTH NET<br>GOAL | MEMBER GROWTH<br>ACTUAL | DROPPED<br>MEMBERS ACTUAL<br>(including transfers) |  |
| JULY/AUG/SEPT         | 2             | 2         | 2             | JULY/AUG/SEP          | т 150                     | 128                     | 37                                                 |  |
| OCT/NOV/DEC           | 2             | 0         | 0             | OCT/NOV/DEC           | 150                       | 26                      | 10                                                 |  |
| JAN/FEB/MAR           | 1             | 0         | 0             | JAN/FEB/MAR           | 50                        | 0                       | 0                                                  |  |
| APR/MAY/JUNE          | 1             | 0         | 0             | APR/MAY/JUNE          | 50                        | 0                       | 0                                                  |  |

| DROPPED CLUBS: 2 |    | 19 CLUBS OF 76 ADDED 1 OR MORE | GENDER DISTRIBUTION                                                |                |       |
|------------------|----|--------------------------------|--------------------------------------------------------------------|----------------|-------|
|                  |    | NEW MEMBERS                    | MALE                                                               | 2,157 (72.12%) |       |
|                  |    |                                | FEMALE                                                             | 834 (27.88%)   |       |
| DROPPED MEMBERS  |    |                                |                                                                    |                |       |
| DECEASED         | 3  | CLICK HERE FOR CUMULATIVE      | TOTAL FAMILY UNIT MEMBERS2,264FAMILY MEMBERS PAYING HALF1,682DUES1 |                | 2,264 |
| CLUB CANCELLED   | 0  | MEMBERSHIP DATA                |                                                                    |                | 4 600 |
| OTHER            | 44 |                                |                                                                    |                | 1,682 |
| TOTAL            | 47 |                                |                                                                    |                |       |
|                  |    |                                |                                                                    |                |       |